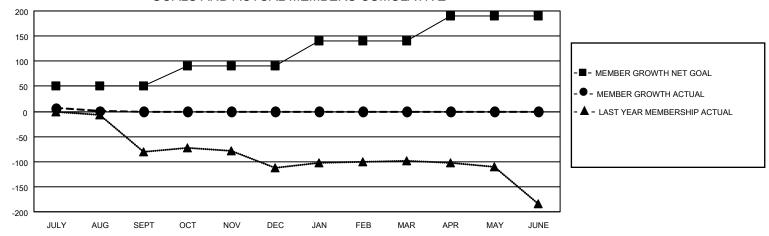

## GOALS AND ACTUAL MEMBERS CUMULATIVE

| DROPPED CLUBS: 0          |    | 15 CLUBS OF 51 ADDED 1 OR MORE | GENDER DISTRIBUTION             |              |     |
|---------------------------|----|--------------------------------|---------------------------------|--------------|-----|
|                           |    | NEW MEMBERS                    | MALE                            | 620 (52.23%) |     |
|                           |    |                                | FEMALE                          | 567 (47.77%) |     |
| DROPPED MEMBERS           |    |                                |                                 |              |     |
| DECEASED                  | 5  | CLICK HERE FOR CUMULATIVE      | TOTAL FAMILY UNIT MEMBERS       |              | 376 |
| CLUB CANCELLED 0 OTHER 28 |    | MEMBERSHIP DATA                |                                 |              |     |
|                           |    |                                | FAMILY MEMBERS PAYING HALF DUES |              | 193 |
| TOTAL                     | 33 |                                |                                 |              |     |

## LOCATION FLORIDA District 35 O Results as of: 8/31/2020

|               | Club          | s           |               | Members               |                        |                         |                                                    |  |
|---------------|---------------|-------------|---------------|-----------------------|------------------------|-------------------------|----------------------------------------------------|--|
|               | RESULTS FOR   | R 2020-2021 |               | RESULTS FOR 2020-2021 |                        |                         |                                                    |  |
| QUARTER       | NEW CLUB GOAL | NEW CLUBS   | DROPPED CLUBS | QUARTER MEME          | BER GROWTH NET<br>GOAL | MEMBER GROWTH<br>ACTUAL | DROPPED<br>MEMBERS ACTUAL<br>(including transfers) |  |
| JULY/AUG/SEPT | 1             | 0           | 0             | JULY/AUG/SEPT         | 50                     | 39                      | 33                                                 |  |
| OCT/NOV/DEC   | 1             | 0           | 0             | OCT/NOV/DEC           | 40                     | 0                       | 0                                                  |  |
| JAN/FEB/MAR   | 0             | 0           | 0             | JAN/FEB/MAR           | 50                     | 0                       | 0                                                  |  |
| APR/MAY/JUNE  | 0             | 0           | 0             | APR/MAY/JUNE          | 50                     | 0                       | 0                                                  |  |