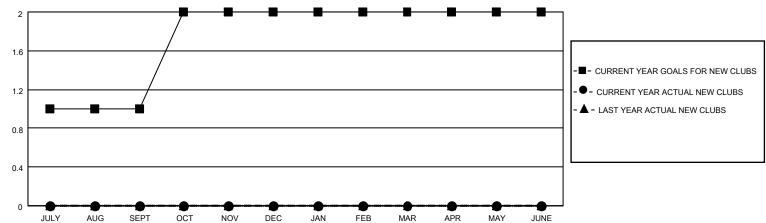

## GOALS AND ACTUAL NEW CLUBS CUMULATIVE

## LOCATION FLORIDA District 35 O Results as of: 8/31/2020

|               | Club          | s           |               | Members               |                        |                         |                                                    |  |
|---------------|---------------|-------------|---------------|-----------------------|------------------------|-------------------------|----------------------------------------------------|--|
|               | RESULTS FOR   | R 2020-2021 |               | RESULTS FOR 2020-2021 |                        |                         |                                                    |  |
| QUARTER       | NEW CLUB GOAL | NEW CLUBS   | DROPPED CLUBS | QUARTER MEME          | BER GROWTH NET<br>GOAL | MEMBER GROWTH<br>ACTUAL | DROPPED<br>MEMBERS ACTUAL<br>(including transfers) |  |
| JULY/AUG/SEPT | 1             | 0           | 0             | JULY/AUG/SEPT         | 50                     | 39                      | 33                                                 |  |
| OCT/NOV/DEC   | 1             | 0           | 0             | OCT/NOV/DEC           | 40                     | 0                       | 0                                                  |  |
| JAN/FEB/MAR   | 0             | 0           | 0             | JAN/FEB/MAR           | 50                     | 0                       | 0                                                  |  |
| APR/MAY/JUNE  | 0             | 0           | 0             | APR/MAY/JUNE          | 50                     | 0                       | 0                                                  |  |